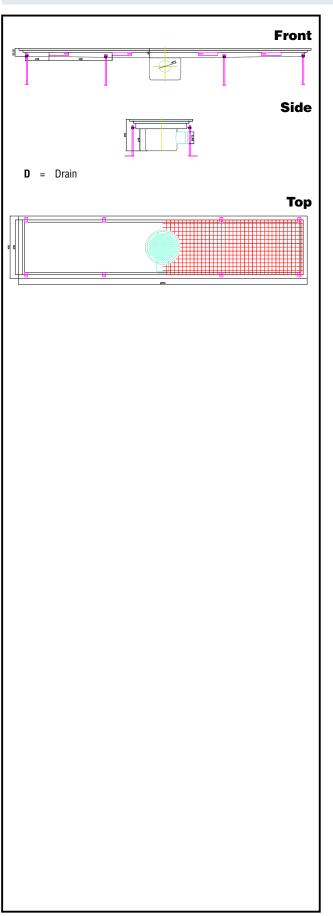

#### Floor Drains and Collecting Tanks Floor Drain with Stainless Steel Grate and Central Drain - Horizontal outlet 400x1850 mm

| <br> | <br> |  |
|------|------|--|
|      |      |  |
|      |      |  |
|      |      |  |
|      |      |  |
|      |      |  |

### **Key Information:**

External dimensions, Width: 328069 (FDD40185) External dimensions, Depth: External dimensions, Height: Net weight:

1850 mm 400 mm 200 mm 25 kg